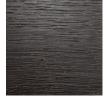

## LUZ OCULTA WOOD

| PROJECT  |  |
|----------|--|
| TYPE     |  |
| NOTES    |  |
| QUANTITY |  |
| DATE     |  |

Dark Oak - DOW

Natural Wood - NAT

Digital: Not all screens are calibrated the same, and therefore, colors will appear differently between screens. Physical: When texture is involved, there will be variations in color, character and tone within a product series and between product families.